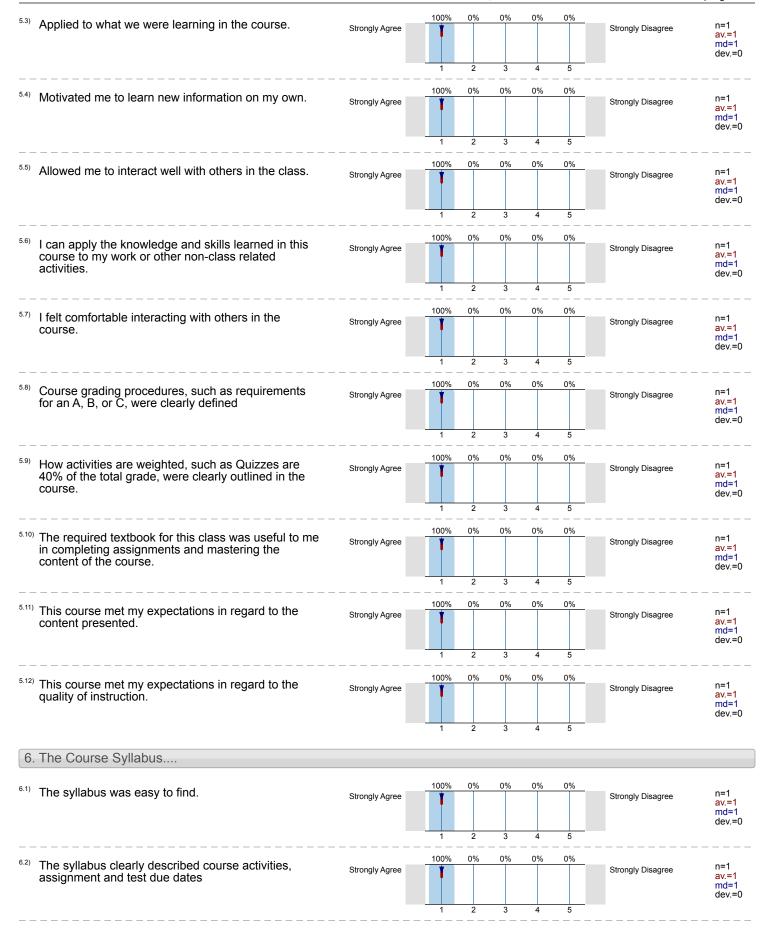

Christie Perez 2022 Spring - 212S INTERMEDIATE KEYBOARDING HYBRID INTERMEDIATE KEYBOARDING HYBRID (POFT2301 80212S) No. of responses = 1

Overall indicators

| Global Index  5. Course Design Course activities (assignments, discussions, quizzes)                             |                                                     | +              |      | 2 | 3 | 4    | 5    |                   | av.=1<br>dev.=0                |  |  |  |
|------------------------------------------------------------------------------------------------------------------|-----------------------------------------------------|----------------|------|---|---|------|------|-------------------|--------------------------------|--|--|--|
|                                                                                                                  |                                                     | +              |      | 2 |   |      | 5    |                   | av.=1<br>dev.=0                |  |  |  |
|                                                                                                                  |                                                     |                |      |   |   |      |      |                   |                                |  |  |  |
| Survey Results                                                                                                   |                                                     |                |      |   |   |      |      |                   |                                |  |  |  |
|                                                                                                                  |                                                     |                |      |   |   |      |      |                   |                                |  |  |  |
| 1. Student Information                                                                                           | 1                                                   |                |      |   |   |      |      |                   |                                |  |  |  |
| 1.1) I have either viewed t session of the <b>Online</b>                                                         | he video or attended the "live"  Course Tools Tour. | Strongly Agree | 100% | 2 | 3 | 0%   | 5    | Strongly Disagree | n=1<br>av.=1<br>md=1<br>dev.=0 |  |  |  |
| 1.2) The main reason I am                                                                                        | n taking an online course is                        |                |      |   |   |      |      |                   |                                |  |  |  |
| I work full time and scheduling all the classes I need is difficult.                                             |                                                     |                |      |   |   |      |      | 0%                | n=1                            |  |  |  |
| I have transportation issues which makes it difficult to get to campus.                                          |                                                     |                |      |   |   |      |      | 0%                |                                |  |  |  |
| I have difficulty getting away from the house (must care for children/parent, disability/mobility issues, etc.). |                                                     |                |      |   |   |      |      | 0%                |                                |  |  |  |
| To avoid the extra cost and time of travel.                                                                      |                                                     |                |      |   |   |      | 0%   |                   |                                |  |  |  |
| It is the only way the course was                                                                                |                                                     |                |      |   |   | 100% |      |                   |                                |  |  |  |
| Online courses just suit my prefe                                                                                |                                                     |                |      |   |   |      | 0%   |                   |                                |  |  |  |
| As a result of COVID-19.                                                                                         |                                                     |                |      |   |   |      | 0%   |                   |                                |  |  |  |
| 1.4) I am taking                                                                                                 | this semester. Check all th                         | at apply.      |      |   |   |      |      |                   |                                |  |  |  |
|                                                                                                                  | or more courses                                     |                |      |   |   |      | 0%   | n=1               |                                |  |  |  |
| 3-4 courses                                                                                                      |                                                     |                |      |   |   | 0%   |      |                   |                                |  |  |  |
| 1-2 courses  This is my first online course.                                                                     |                                                     |                |      |   |   |      | 0%   |                   |                                |  |  |  |
|                                                                                                                  |                                                     |                |      |   |   |      |      | 0%                |                                |  |  |  |
| 1.5) How many hours per                                                                                          | week do you spend online for this                   | course?        |      |   |   |      |      |                   |                                |  |  |  |
| Less than 3 hours                                                                                                |                                                     |                |      |   |   |      |      | 0%                | n=1                            |  |  |  |
| 3-5 hours                                                                                                        |                                                     |                |      |   |   |      | 100% |                   |                                |  |  |  |
| 6-10 hours                                                                                                       |                                                     |                |      |   |   |      | 0%   |                   |                                |  |  |  |
| More than 10 hours                                                                                               |                                                     |                |      |   |   |      | 0%   |                   |                                |  |  |  |
|                                                                                                                  |                                                     |                |      |   |   |      |      |                   |                                |  |  |  |