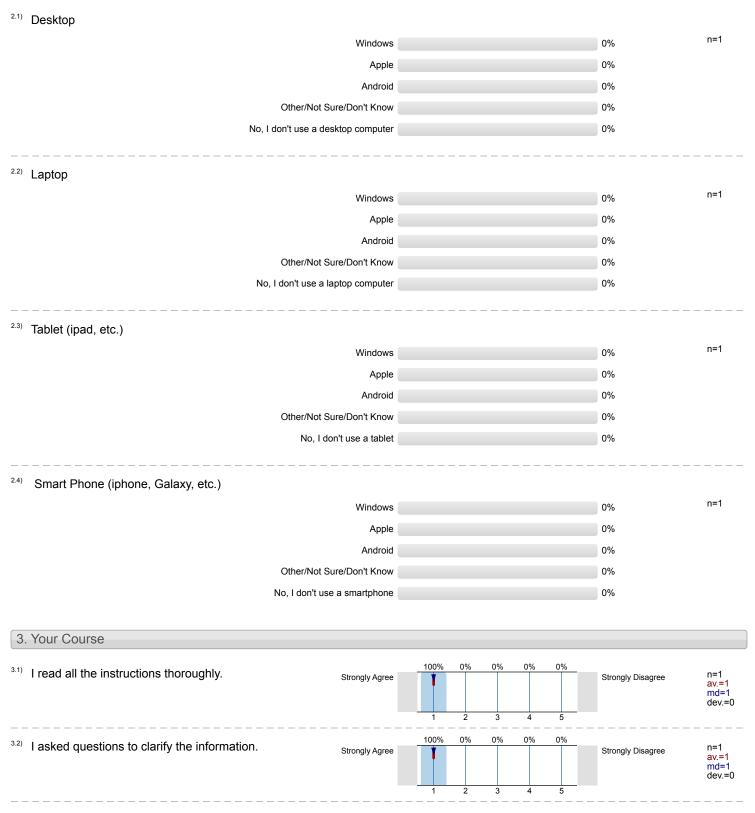

Christie Perez 2022 Spring - 212S INTERMEDIATE KEYBOARDING HYBRID INTERMEDIATE KEYBOARDING HYBRID (POFT2301 80212S) No. of responses = 1

Overall indicators

| Global Index  5. Course Design Course activities (assignments, discussions, quizzes)                             |                                                     | +              |      | 2 | 3 | 4    | 5    |                   | av.=1<br>dev.=0                |  |  |  |
|------------------------------------------------------------------------------------------------------------------|-----------------------------------------------------|----------------|------|---|---|------|------|-------------------|--------------------------------|--|--|--|
|                                                                                                                  |                                                     | +              |      | 2 |   |      | 5    |                   | av.=1<br>dev.=0                |  |  |  |
|                                                                                                                  |                                                     |                |      |   |   |      |      |                   |                                |  |  |  |
| Survey Results                                                                                                   |                                                     |                |      |   |   |      |      |                   |                                |  |  |  |
|                                                                                                                  |                                                     |                |      |   |   |      |      |                   |                                |  |  |  |
| 1. Student Information                                                                                           | 1                                                   |                |      |   |   |      |      |                   |                                |  |  |  |
| 1.1) I have either viewed t session of the <b>Online</b>                                                         | he video or attended the "live"  Course Tools Tour. | Strongly Agree | 100% | 2 | 3 | 0%   | 5    | Strongly Disagree | n=1<br>av.=1<br>md=1<br>dev.=0 |  |  |  |
| 1.2) The main reason I am                                                                                        | n taking an online course is                        |                |      |   |   |      |      |                   |                                |  |  |  |
| I work full time and scheduling all the classes I need is difficult.                                             |                                                     |                |      |   |   |      |      | 0%                | n=1                            |  |  |  |
| I have transportation issues which makes it difficult to get to campus.                                          |                                                     |                |      |   |   |      |      | 0%                |                                |  |  |  |
| I have difficulty getting away from the house (must care for children/parent, disability/mobility issues, etc.). |                                                     |                |      |   |   |      |      | 0%                |                                |  |  |  |
| To avoid the extra cost and time of travel.                                                                      |                                                     |                |      |   |   |      | 0%   |                   |                                |  |  |  |
| It is the only way the course was                                                                                |                                                     |                |      |   |   | 100% |      |                   |                                |  |  |  |
| Online courses just suit my prefe                                                                                |                                                     |                |      |   |   |      | 0%   |                   |                                |  |  |  |
| As a result of COVID-19.                                                                                         |                                                     |                |      |   |   |      | 0%   |                   |                                |  |  |  |
| 1.4) I am taking                                                                                                 | this semester. Check all th                         | at apply.      |      |   |   |      |      |                   |                                |  |  |  |
|                                                                                                                  | or more courses                                     |                |      |   |   |      | 0%   | n=1               |                                |  |  |  |
| 3-4 courses                                                                                                      |                                                     |                |      |   |   | 0%   |      |                   |                                |  |  |  |
| 1-2 courses  This is my first online course.                                                                     |                                                     |                |      |   |   |      | 0%   |                   |                                |  |  |  |
|                                                                                                                  |                                                     |                |      |   |   |      |      | 0%                |                                |  |  |  |
| 1.5) How many hours per                                                                                          | week do you spend online for this                   | course?        |      |   |   |      |      |                   |                                |  |  |  |
| Less than 3 hours                                                                                                |                                                     |                |      |   |   |      |      | 0%                | n=1                            |  |  |  |
| 3-5 hours                                                                                                        |                                                     |                |      |   |   |      | 100% |                   |                                |  |  |  |
| 6-10 hours                                                                                                       |                                                     |                |      |   |   |      | 0%   |                   |                                |  |  |  |
| More than 10 hours                                                                                               |                                                     |                |      |   |   |      | 0%   |                   |                                |  |  |  |
|                                                                                                                  |                                                     |                |      |   |   |      |      |                   |                                |  |  |  |