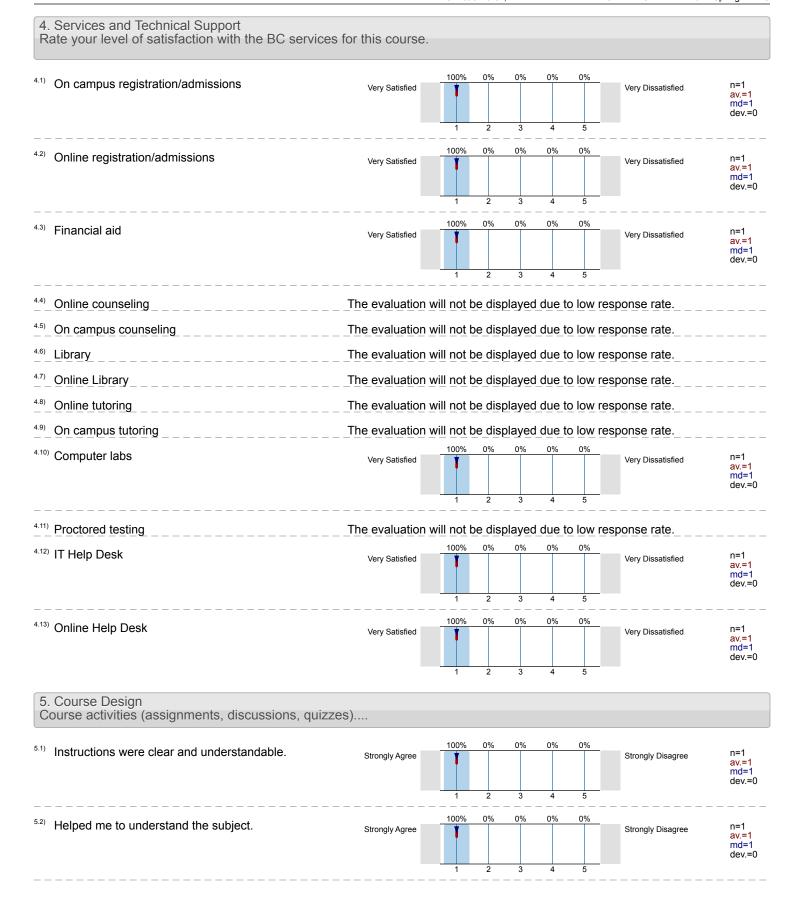

## 2. I use the following computer system or device to access my online course(s). (check all that apply)

<sup>&</sup>lt;sup>3,3)</sup> I am satisfied with my online learning experience.

The evaluation will not be displayed due to low response rate.