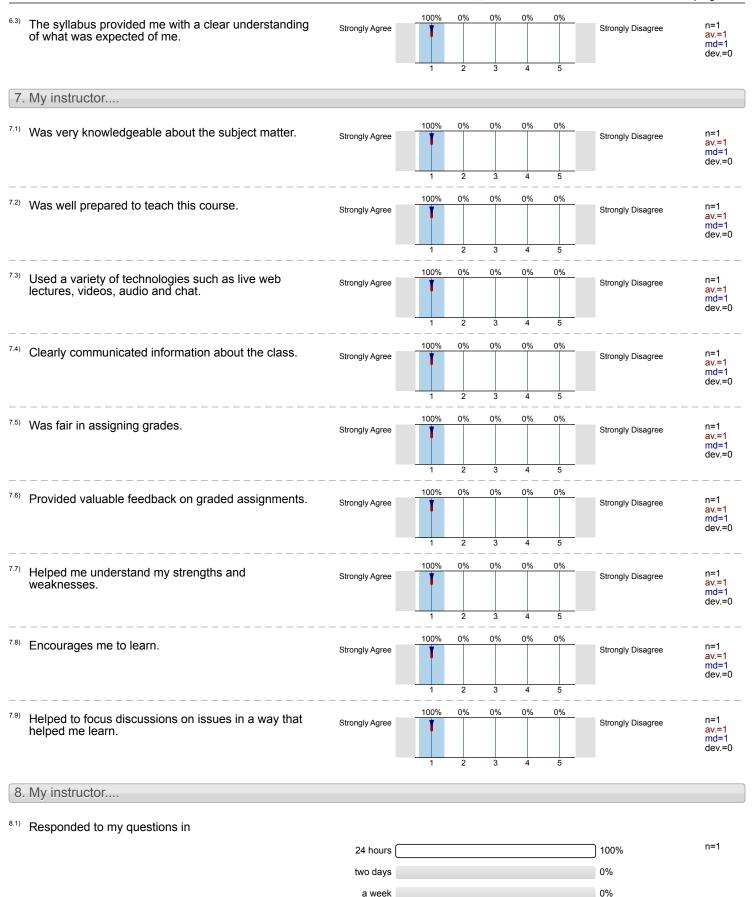

0% 0%

two weeks

longer than three weeks

|      |                                    |                         | Christie Perez, INTERMEDIATE KEYBOARDING HYBRID 2022 Spring - 212S |      |     |  |  |  |  |
|------|------------------------------------|-------------------------|--------------------------------------------------------------------|------|-----|--|--|--|--|
|      |                                    |                         |                                                                    |      |     |  |  |  |  |
| 8.2) | Graded and returned assignments in |                         |                                                                    |      |     |  |  |  |  |
|      |                                    | 24 hours                |                                                                    | 100% | n=1 |  |  |  |  |
|      |                                    | two days                |                                                                    | 0%   |     |  |  |  |  |
|      |                                    | a week                  |                                                                    | 0%   |     |  |  |  |  |
|      |                                    | two weeks               |                                                                    | 0%   |     |  |  |  |  |
|      |                                    | longer than three weeks |                                                                    | 0%   |     |  |  |  |  |
|      |                                    |                         |                                                                    |      |     |  |  |  |  |
| 8.3) | Commented in discussion threads in |                         |                                                                    |      |     |  |  |  |  |
|      |                                    | 24 hours                |                                                                    | 100% | n=1 |  |  |  |  |
|      |                                    | two days                |                                                                    | 0%   |     |  |  |  |  |